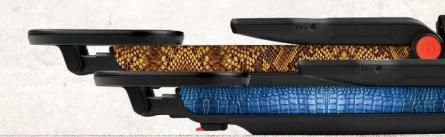

# CAMOUFLAGE SKINS. WE'VE GOT YOUR COVERED.

Cover and personalize your GO-FIND 22 with two included skins. Simply choose your skin to match your hunting environment, peel back the sticker and apply.

4907-0972\_1