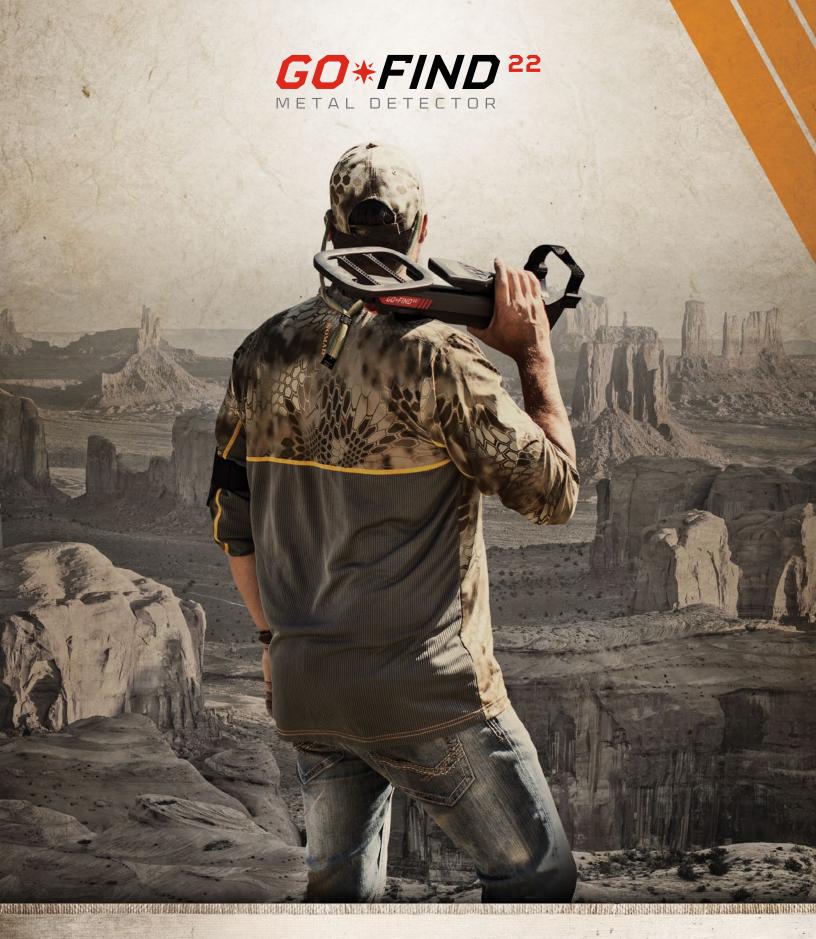

GO WILD. FIND ADVENTURE.

namanaman di periodi de la companda del companda de la companda de la companda de la companda del companda de la companda del la companda d

Solve mysteries and find fortunes with the all-new GO-FIND 22 by Minelab — a compact detector for beginners that's big on simplicity. With its two Find Modes and Easy-Trak technology the GO-FIND 22 will have you detecting like a pro in just minutes. And recovering more finds time after time. It's the perfect detector to ignite your passion for detecting whether you're searching on land or in the water.