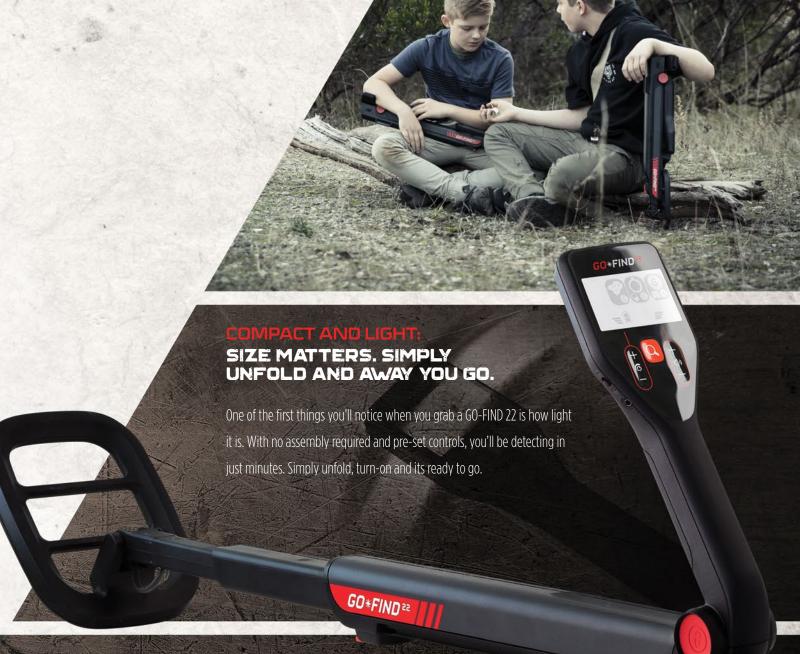

#### THE SMART DETECTOR CHECKLIST

以区区

COMPACT: Size Matters. Simply unfold and away you go.

LIGHTWEIGHT: 20% Lighter\* – Detect all day. And the next.

EASY-TRAK: From parks to beaches. Just set and go.

\* Based on similar competitor offerings