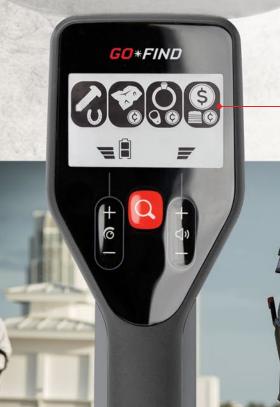

**FIND MODES:** Icons flash to tell you what you've found. You can even tell GO-FIND what types of objects you want to target by selecting from two pre-set modes.