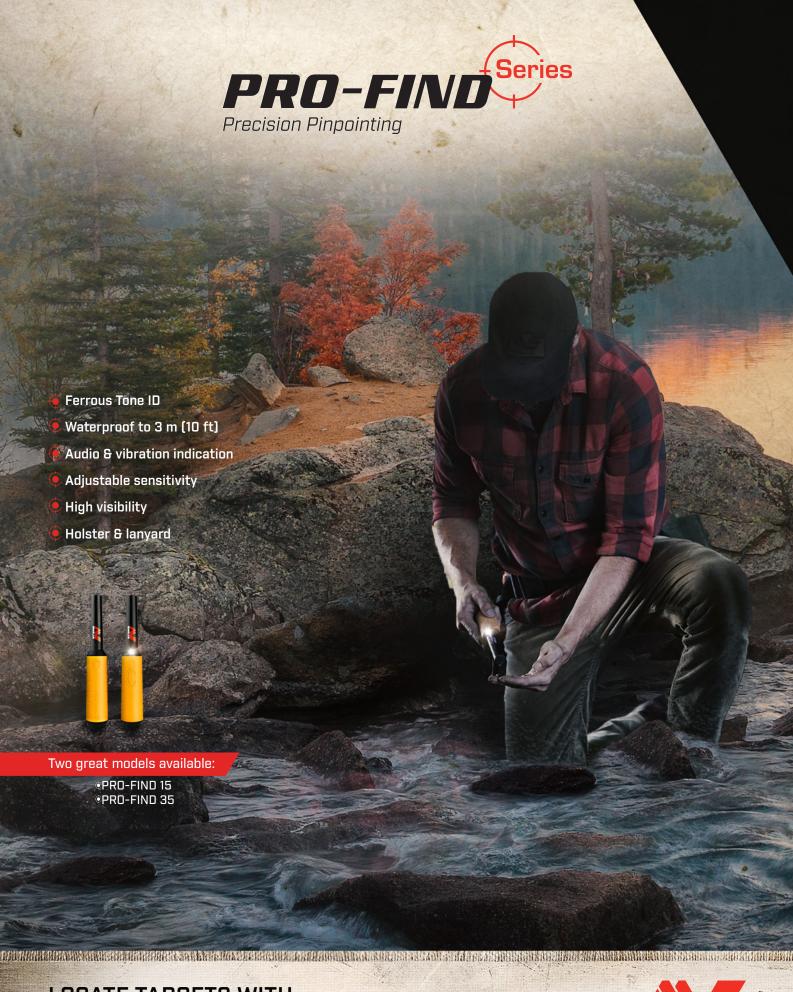

**unandurbenamentaran manunguran ka**niserran kang salah kenungkerran kang bahan kang kang en<mark>g belebeng kenungunan</mark>

LOCATE TARGETS WITH

SPEED AND ACCURACY

# **DIF Technology**

A PRO-FIND Series Pinpointer is an essential part of your detecting tool kit.

PRO-FIND Series pinpointers help you to accurately locate targets inside a small hole or crevice where a metal detector coil cannot fit. This results in smaller holes, less environmental disruption and faster target recovery time.

#### **Ferrous Tone ID**

Two different responses help you to identify ferrous junk from non-ferrous treasure. Great to use with non-discriminating detectors.

## Waterproof to 3 m / 10 ft

Rugged waterproof design ideal for beach and river pinpointing. The perfect companion for a waterproof detector.

## Audio and vibration indication

Audio tones and vibration intensify as the probe approaches the target making target recovery easier, especially underwater.

# Adjustable sensitivity

Five sensitivity levels allow you to precisely adjust for maximum depth and minimum noise in all ground conditions. Easily adjustable with separate +/- buttons.

# High visibility — with lost-alarm

The PRO-FIND's bright yellow handgrip is clearly visible for easy location, so you won't leave it behind after you dig. Quickly locate your forgotten pinpointer with the handy lost-alarm.

## Holster and lanyard included

A lanyard and a tough, semi-rigid holster that attaches to any belt will keep your PRO-FIND at the ready.